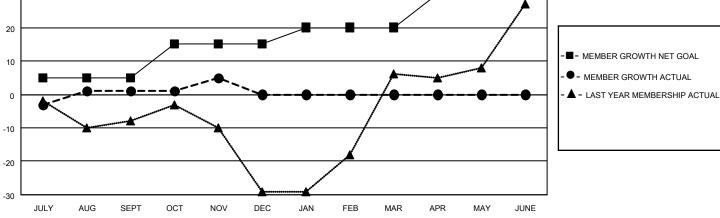

## District 11 A1

| Clubs                 |               |           |               | Members               |                         |                         |                                                    |
|-----------------------|---------------|-----------|---------------|-----------------------|-------------------------|-------------------------|----------------------------------------------------|
| RESULTS FOR 2022-2023 |               |           |               | RESULTS FOR 2022-2023 |                         |                         |                                                    |
| QUARTER               | NEW CLUB GOAL | NEW CLUBS | DROPPED CLUBS | QUARTER MEM           | IBER GROWTH NET<br>GOAL | MEMBER GROWTH<br>ACTUAL | DROPPED<br>MEMBERS ACTUAL<br>(including transfers) |
| JULY/AUG/SEPT         | 0             | 0         | 0             | JULY/AUG/SEPT         | 5                       | 8                       | 7                                                  |
| OCT/NOV/DEC           | 1             | 0         | 1             | OCT/NOV/DEC           | 10                      | 16                      | 11                                                 |
| JAN/FEB/MAR           | 0             | 0         | 0             | JAN/FEB/MAR           | 5                       | 0                       | 0                                                  |
| APR/MAY/JUNE          | 1             | 0         | 0             | APR/MAY/JUNE          | 10                      | 0                       | 0                                                  |